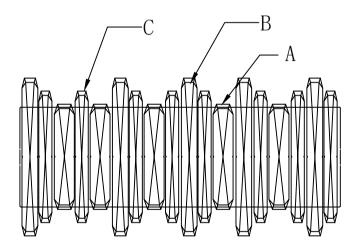

## 2200W24SG W24" E5" H12" L6

| Part Number     | Picture | Description           | Qty | Diagram Number |
|-----------------|---------|-----------------------|-----|----------------|
|                 |         | thread pipe           | 6   | P17            |
| CR-2200-RC-CL-A |         | L8"Article crystal    | 5   | A              |
| CR-2200-RC-CL-B |         | L11.8"Article crystal | 5   | В              |
| CR-2200-RC-CL-C |         | L9.8"Article crystal  | 5   | С              |

1. Hang Crystal:A, B, C

Step 4 Crystal Dressing Instructions

You are now done installing your Elegant Lighting fixture. Sit back and admire each crystal as it will become the statement piece for your room/house.