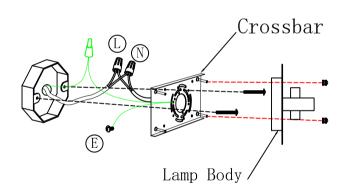

- 1. Black wire from ceiling (junction box) attaches to "L"wire from the fixture.
- 2. White wire from ceiling((junction box) attaches to "N"wire from the fixture.
- 3. "E" wire from the fixture is attaced to the mounting bracket and an additional "E" wire from the mounting bracket must be secured to the junction box.
- 4. Secure mounting bracket to the junction box.
- 5. Insert screws in side of top unit the mounting bracket.

- 1. Fix mounting bracket (01) to the wall.
- 2. Fix the lamp body (02) to the mounting bracket (01) with knurled nuts (03).
- 3. Install the G9 bulb (not included) to the lamp fixture.
- 4. As the crystal dressing instruction, hang the crystal parts.