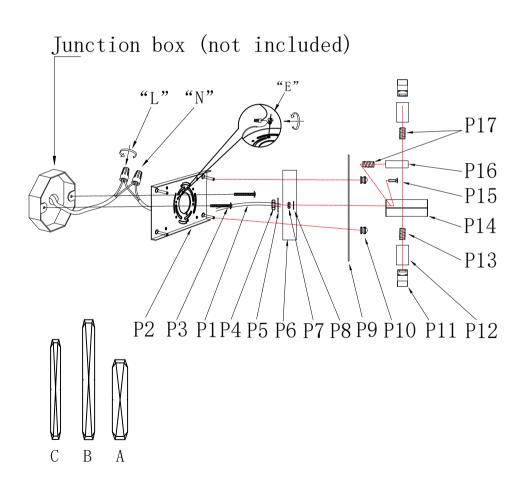

#### PARTS LIST

| Part Number   | Picture       | Description                     | Qty | Diagram Number |
|---------------|---------------|---------------------------------|-----|----------------|
| Cord-20-18#-G |               | Power Cord 20"<br>SPT-2 Gold    | 1   | P1             |
| P-2200W24SG-1 |               | Crossbar 15.7"<br>(Canopy part) | 1   | P2             |
|               | <u> </u>      | 5/32-32 Screw                   | 2   | Р3             |
|               | В             | Set nut                         | 3   | P4             |
|               | 0             | metal washer                    | 3   | P5             |
|               | • • • • • • • | L23" Backplate Metal            | 1   | P6             |
|               | В             | Set nut                         | 4   | P7             |
|               | 0             | metal washer                    | 4   | P8             |
|               | •:••:•        | L24"sheetmetal                  | 1   | P9             |
|               | 9             | NUT                             | 4   | P10            |
|               |               | G9 Socket                       | 6   | P11            |
|               |               | G9 Metal lamp cup               | 6   | P12            |
|               | mm            | thread pipe                     | 6   | P13            |
|               |               | L24"Metal Body                  | 1   | P14            |
|               | <b>(E)</b>    | Ground Screw                    | 4   | P15            |
|               |               | SQmetal tube                    | 3   | P16            |

## 2200W24SG W24" E5" H12" L6

| Part Number     | Picture | Description           | Qty | Diagram Number |
|-----------------|---------|-----------------------|-----|----------------|
|                 |         | thread pipe           | 6   | P17            |
| CR-2200-RC-CL-A |         | L8"Article crystal    | 5   | A              |
| CR-2200-RC-CL-B |         | L11.8"Article crystal | 5   | В              |
| CR-2200-RC-CL-C |         | L9.8"Article crystal  | 5   | С              |

2200W24SG W24" E5" H12" L6

Step 2

Canopy Installation Instruction

2200W24SG W24" E5" H12" L6

Step 3

Important: This product must be installed in accordance with the local installation codes by a person familiar with construction and operation of this product and the hazards involved.

- 1. Black wire from ceiling (junction box) attaches to "L"wire from the fixture.
- 2. White wire from ceiling((junction box) attaches to "N"wire from the fixture.
- 3. "E" wire from the fixture is attaced to the mounting bracket and an additional "E" wire from the mounting bracket must be secured to the junction box.
- 4. Secure mounting bracket to the junction box.
- 5. Insert screws in side of top unit the mounting bracket.