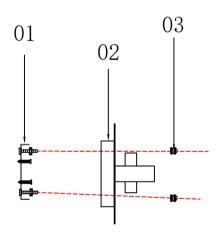

- 1. Fix mounting bracket (01) to the wall.
- 2. Fix the lamp body (02) to the mounting bracket (01) with knurled nuts (03).
- 3. Install the G9 bulb (not included) to the lamp fixture.
- 4. As the crystal dressing instruction, hang the crystal parts.