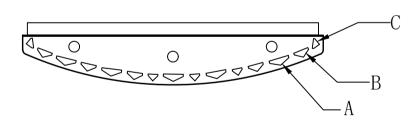

The end!

2200W24SG W24" E5" H12" L6

Crystal Dressing Diagram

When dressing the chandelier with the crystals please remember to wear either rubber or cotton gloves. So as to prevent any damage or smudging on the crystals.

1. Hang Crystal:A, B, C

Step 4 Crystal Dressing Instructions

You are now done installing your Elegant Lighting fixture. Sit back and admire each crystal as it will become the statement piece for your room/house.