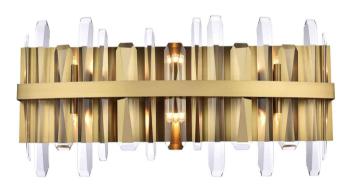

### Installation manual for

2200W24SG

Dimensions: W24" E5"H12" L6

Collection : Serena

Bulb Type: G9 bulb not included

Lamp Frame Weight: 7.7 LBS Total Weight: 11.8 LBS

Thank you for choosing our product(s).

## 2200W24SG W24" E5" H12" L6

Step 1
Please use the parts list to ensure you are not missing any parts.